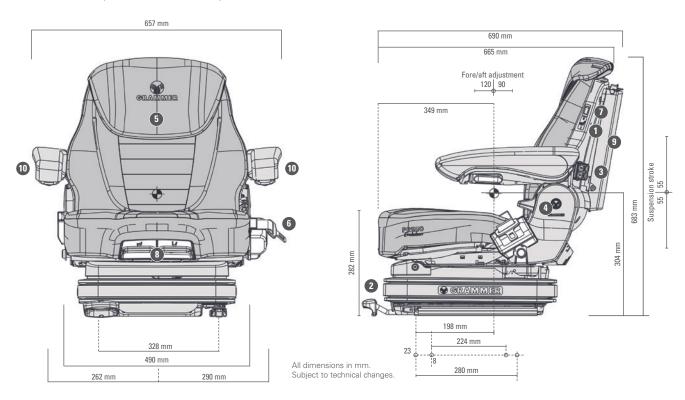

|
| 6 Restraint system                        | •                   |
| Seat cushion width                        | 490 mm              |
| Seat heating                              | •                   |
| 8 Adjustable seat cushion depth and angle | •                   |
| Operator presence switch (OPS)            | •                   |
|                                           |                     |
| OPTIONAL FEATURES                         |                     |
| 9 Document box                            | 0                   |
| 10) Armrests height-adjustable            | 0                   |
| Fore/aft isolator*                        | 0                   |

<sup>\*</sup> Force/after isolator not for earth-moving machinery

## Measurements (installation dimensions)