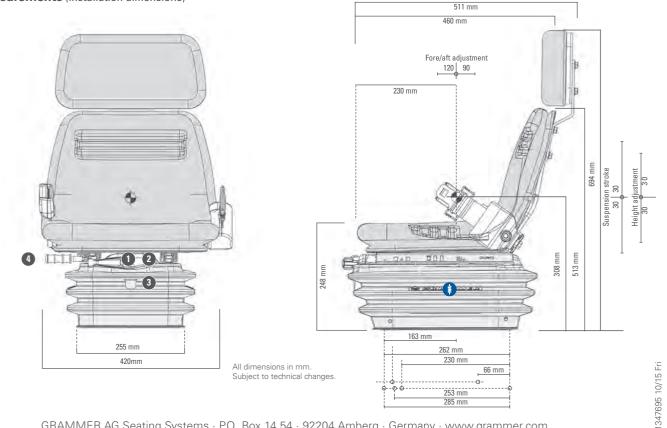

| •         | Restraint system   | 0         |
| Suspension stroke                     |           | Seatback extension |           |
| 60 mm                                 |           | Static             | 0         |
| 1 Weight adjustment                   |           |                    |           |
| Adjustment range 50 - 130 kg          | •         |                    |           |
| <ol> <li>Height adjustment</li> </ol> |           |                    |           |
| 60 mm (mechanical)                    | •         |                    |           |
| 3 Height limiter                      | •         |                    |           |
| (4) Fore/aft adjustment               | •         |                    |           |

## Measurements (installation dimensions)